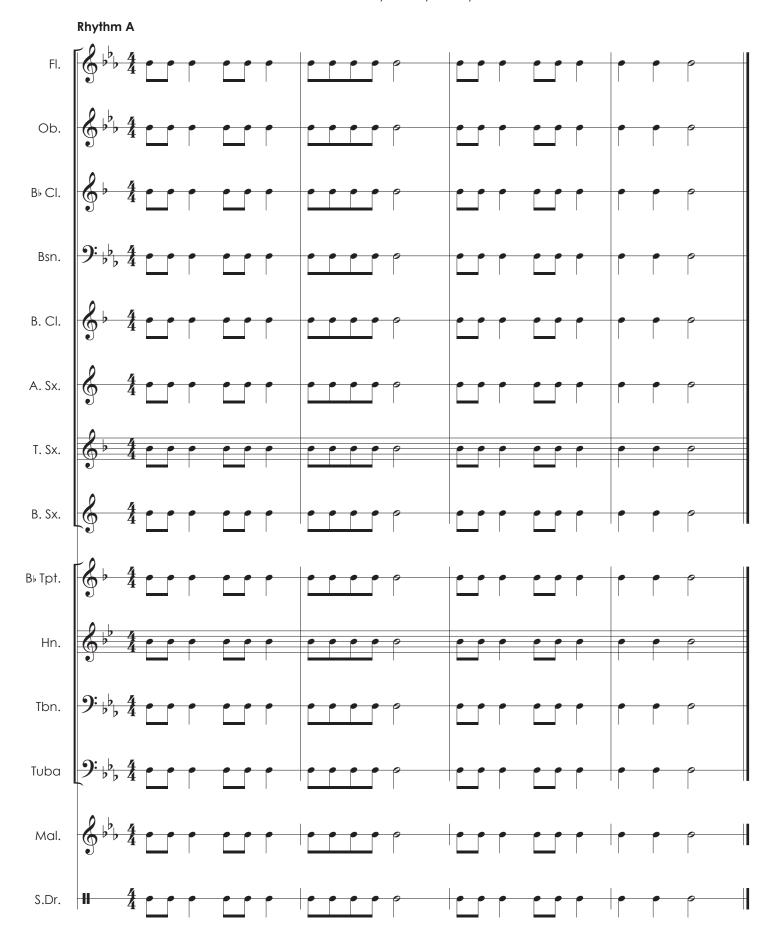

Score

# The Handy Dandy Randy Standy Concert Bandy Study Buddies Blizzard's Fury









































YouTube





Composed by Randall D. Standridge (ASCAP)

> Study Buddy by Jordan R. Sawyer

## 1. Long Tones



### 2. Range Builder



#### 3. Articulation Practice



#### 4. Technique





#### 6. Chorale





### Rhythm A



## Rhythm B



## Rhythm C













YouTube





Composed by Randall D. Standridge (ASCAP)

> Study Buddy by Jordan R. Sawyer

## 1. Long Tones



### 2. Range Builder



#### 3. Articulation Practice



#### 4. Technique





#### 6. Chorale





### Rhythm A



## Rhythm B



## Rhythm C













YouTube





Composed by Randall D. Standridge (ASCAP)

> Study Buddy by Jordan R. Sawyer

#### 1. Long Tones





#### 2. Range Builder



#### 3. Articulation Practice



#### 4. Technique





#### 6. Chorale





## Rhythm A



## Rhythm B



#