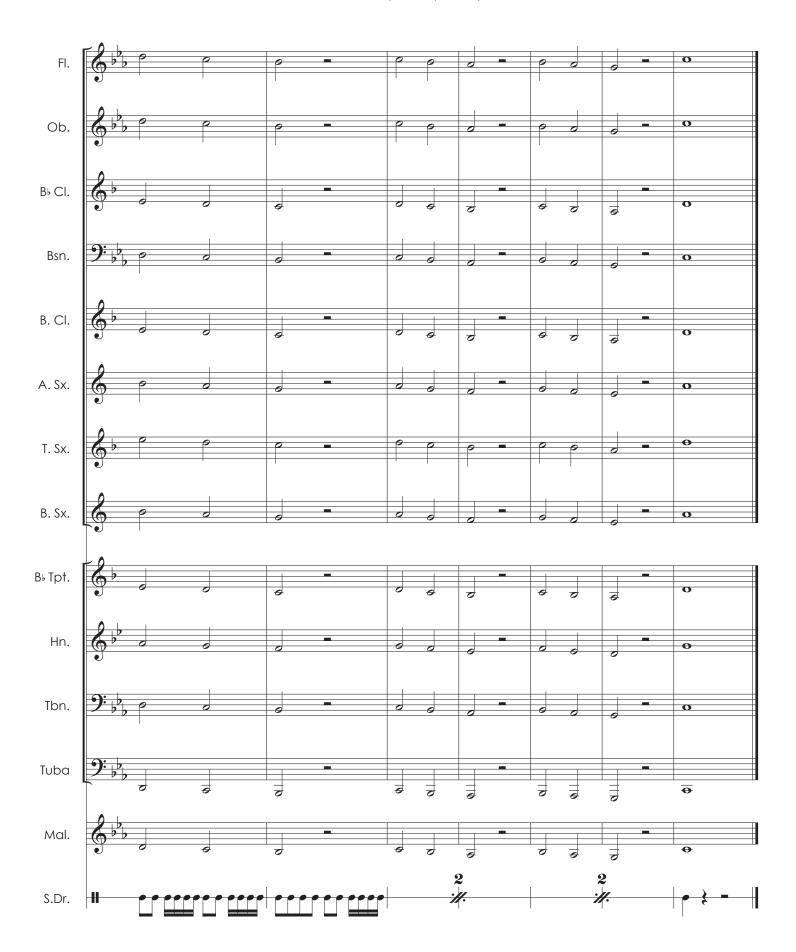

Score

# The Handy Dandy Randy Standy Concert Bandy Study Buddies Blizzard's Fury









































YouTube





Composed by Randall D. Standridge (ASCAP)

> Study Buddy by Jordan R. Sawyer

## 1. Long Tones



### 2. Range Builder



#### 3. Articulation Practice



#### 4. Technique





#### 6. Chorale





### Rhythm A



## Rhythm B



## Rhythm C













YouTube





Composed by Randall D. Standridge (ASCAP)

> Study Buddy by Jordan R. Sawyer

## 1. Long Tones



### 2. Range Builder



#### 3. Articulation Practice



#### 4. Technique





#### 6. Chorale





### Rhythm A



## Rhythm B



## Rhythm C













YouTube





Composed by Randall D. Standridge (ASCAP)

> Study Buddy by Jordan R. Sawyer

#### 1. Long Tones





#### 2. Range Builder



#### 3. Articulation Practice



#### 4. Technique





#### 6. Chorale





## Rhythm A