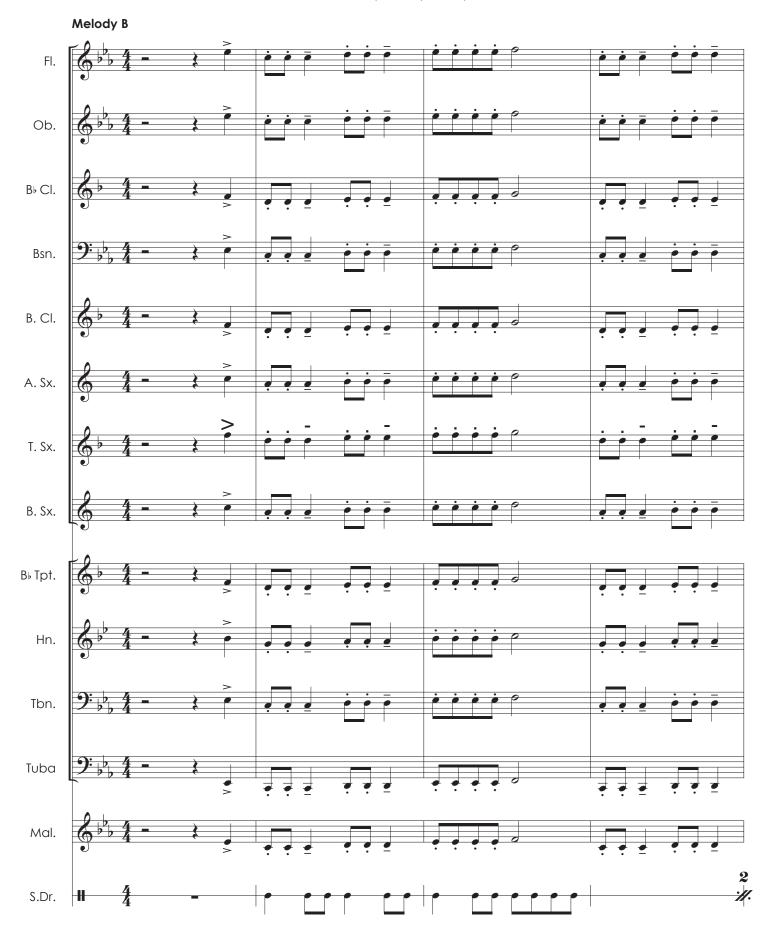

Score

# The Handy Dandy Randy Standy Concert Bandy Study Buddies Blizzard's Fury









































YouTube





Composed by Randall D. Standridge (ASCAP)

> Study Buddy by Jordan R. Sawyer

## 1. Long Tones



### 2. Range Builder



#### 3. Articulation Practice



#### 4. Technique





#### 6. Chorale





### Rhythm A



## Rhythm B



## Rhythm C













YouTube





Composed by Randall D. Standridge (ASCAP)

> Study Buddy by Jordan R. Sawyer

## 1. Long Tones



### 2. Range Builder



#### 3. Articulation Practice



#### 4. Technique





#### 6. Chorale





### Rhythm A



## Rhythm B



## Rhythm C













YouTube





Composed by Randall D. Standridge (ASCAP)

> Study Buddy by Jordan R. Sawyer

#### 1. Long Tones





#### 2. Range Builder



#### 3. Articulation Practice



#### 4. Technique





#### 6. Chorale





## Rhythm A



## Rhythm B



## **Rhythm C