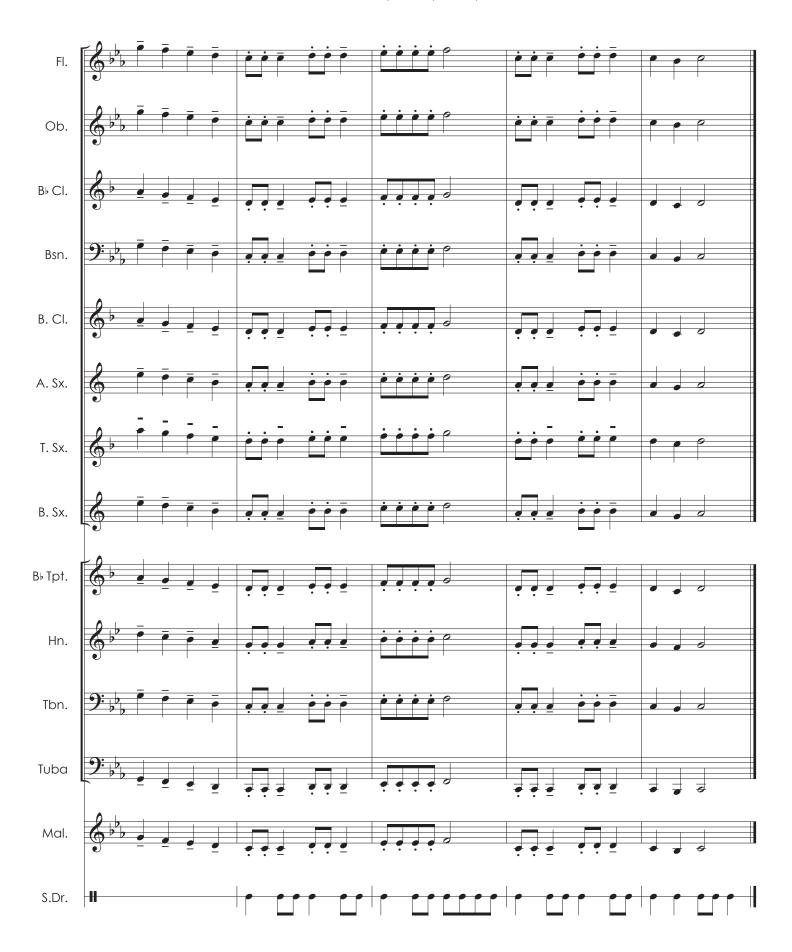

## Rhythm C

YouTube

Composed by Randall D. Standridge (ASCAP)

> Study Buddy by Jordan R. Sawyer

## **Rhythm C**

YouTube

Composed by Randall D. Standridge (ASCAP)

> Study Buddy by Jordan R. Sawyer

#### **Rhythm C**

YouTube

Composed by Randall D. Standridge (ASCAP)

> Study Buddy by Jordan R. Sawyer

# **Rhythm C**

Eb Baritone Saxophone

# Rhythm C

YouTube

Composed by Randall D. Standridge (ASCAP)

> Study Buddy by Jordan R. Sawyer

# Rhythm C

#### Rhythm C

YouTube

Composed by Randall D. Standridge (ASCAP)

> Study Buddy by Jordan R. Sawyer

# Rhythm C

YouTube

🕽 SCAN ME

Composed by Randall D. Standridge (ASCAP)

> Study Buddy by Jordan R. Sawyer