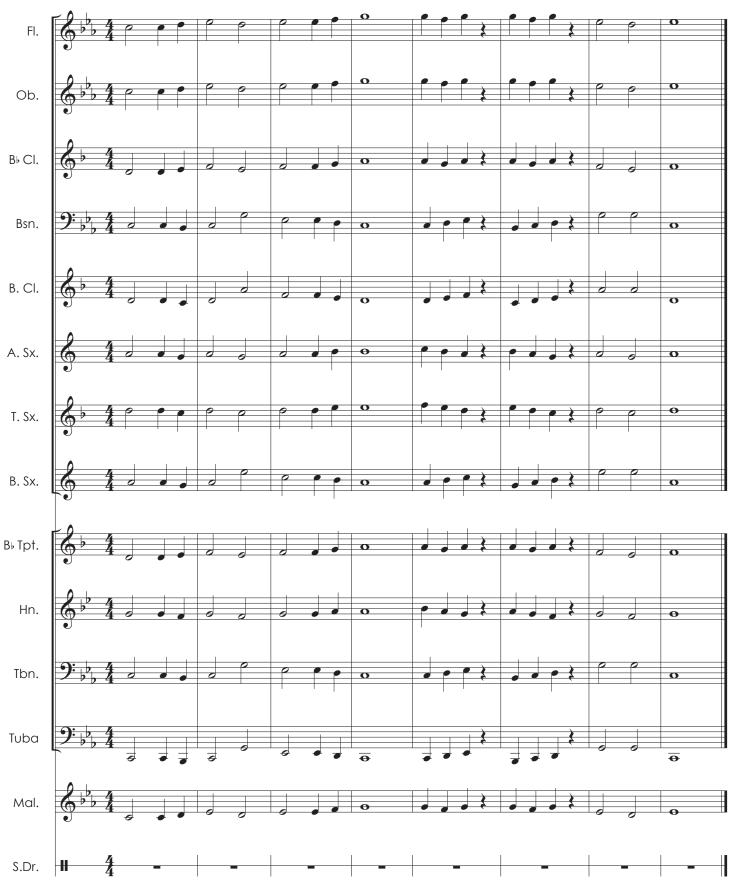

Score

# The Handy Dandy Randy Standy Concert Bandy Study Buddies Blizzard's Fury









































YouTube





Composed by Randall D. Standridge (ASCAP)

> Study Buddy by Jordan R. Sawyer

## 1. Long Tones



### 2. Range Builder



#### 3. Articulation Practice



#### 4. Technique





#### 6. Chorale





### Rhythm A



## Rhythm B



## Rhythm C













YouTube





Composed by Randall D. Standridge (ASCAP)

> Study Buddy by Jordan R. Sawyer

## 1. Long Tones



### 2. Range Builder



#### 3. Articulation Practice



#### 4. Technique





#### 6. Chorale





### Rhythm A



## Rhythm B



## Rhythm C













YouTube





Composed by Randall D. Standridge (ASCAP)

> Study Buddy by Jordan R. Sawyer

#### 1. Long Tones





#### 2. Range Builder



#### 3. Articulation Practice



#### 4. Technique





#### 6. Chorale





## Rhythm A



## Rhythm B