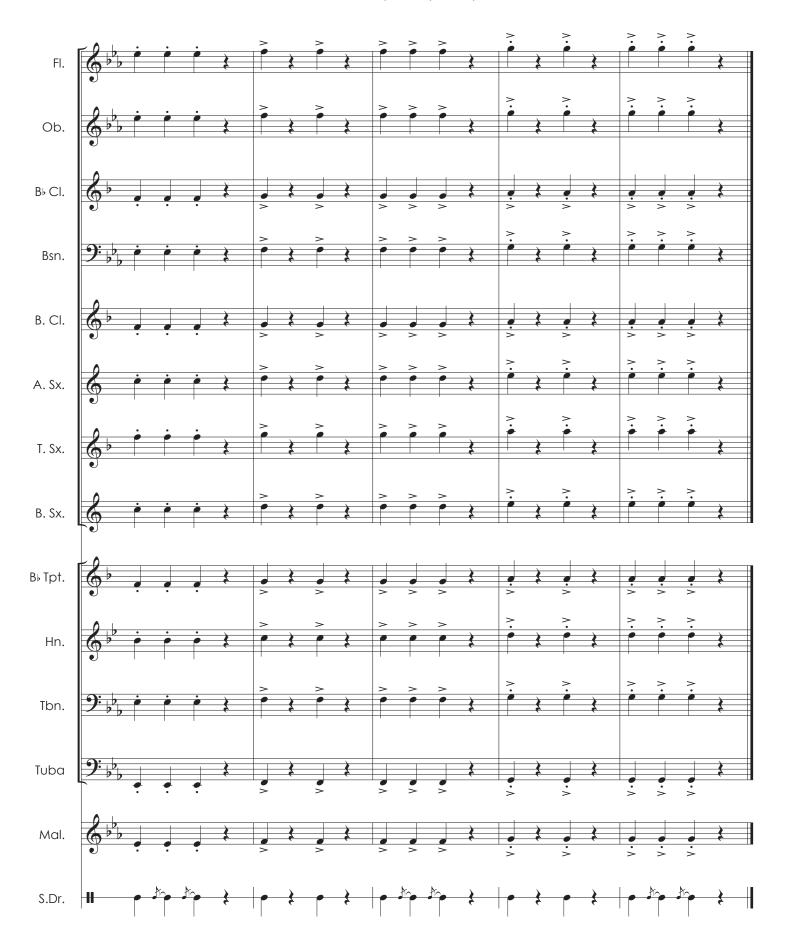

Score

# The Handy Dandy Randy Standy Concert Bandy Study Buddies Blizzard's Fury









































YouTube





Composed by Randall D. Standridge (ASCAP)

> Study Buddy by Jordan R. Sawyer

## 1. Long Tones



### 2. Range Builder



#### 3. Articulation Practice



#### 4. Technique





#### 6. Chorale





### Rhythm A



## Rhythm B



## Rhythm C













YouTube





Composed by Randall D. Standridge (ASCAP)

> Study Buddy by Jordan R. Sawyer

## 1. Long Tones



### 2. Range Builder



#### 3. Articulation Practice



#### 4. Technique





#### 6. Chorale





### Rhythm A



## Rhythm B



## Rhythm C













YouTube





Composed by Randall D. Standridge (ASCAP)

> Study Buddy by Jordan R. Sawyer

#### 1. Long Tones





#### 2. Range Builder



#### 3. Articulation Practice



#### 4. Technique





#### 6. Chorale





## Rhythm A



## Rhythm