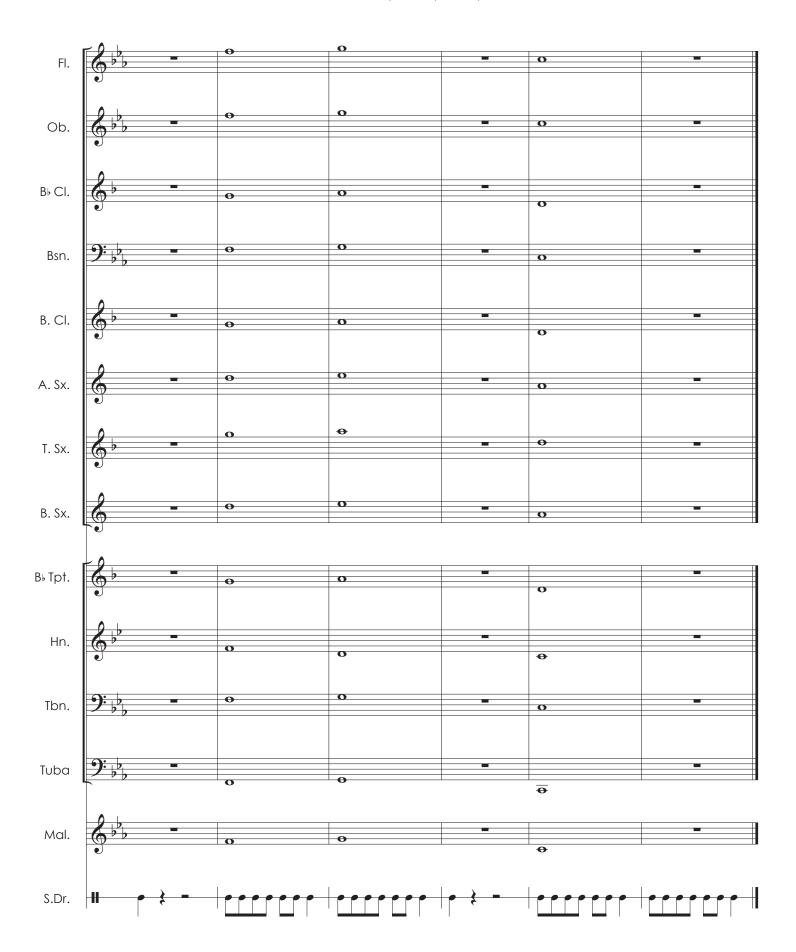

Score

# The Handy Dandy Randy Standy Concert Bandy Study Buddies Blizzard's Fury









































YouTube





Composed by Randall D. Standridge (ASCAP)

> Study Buddy by Jordan R. Sawyer

## 1. Long Tones



### 2. Range Builder



#### 3. Articulation Practice



#### 4. Technique





#### 6. Chorale





### Rhythm A



## Rhythm B



## Rhythm C













YouTube





Composed by Randall D. Standridge (ASCAP)

> Study Buddy by Jordan R. Sawyer

## 1. Long Tones



### 2. Range Builder



#### 3. Articulation Practice



#### 4. Technique





#### 6. Chorale





### Rhythm A



## Rhythm B



## Rhythm C













YouTube





Composed by Randall D. Standridge (ASCAP)

> Study Buddy by Jordan R. Sawyer

#### 1. Long Tones





#### 2. Range Builder



#### 3. Articulation Practice



#### 4. Technique





#### 6. Chorale





## Rhythm