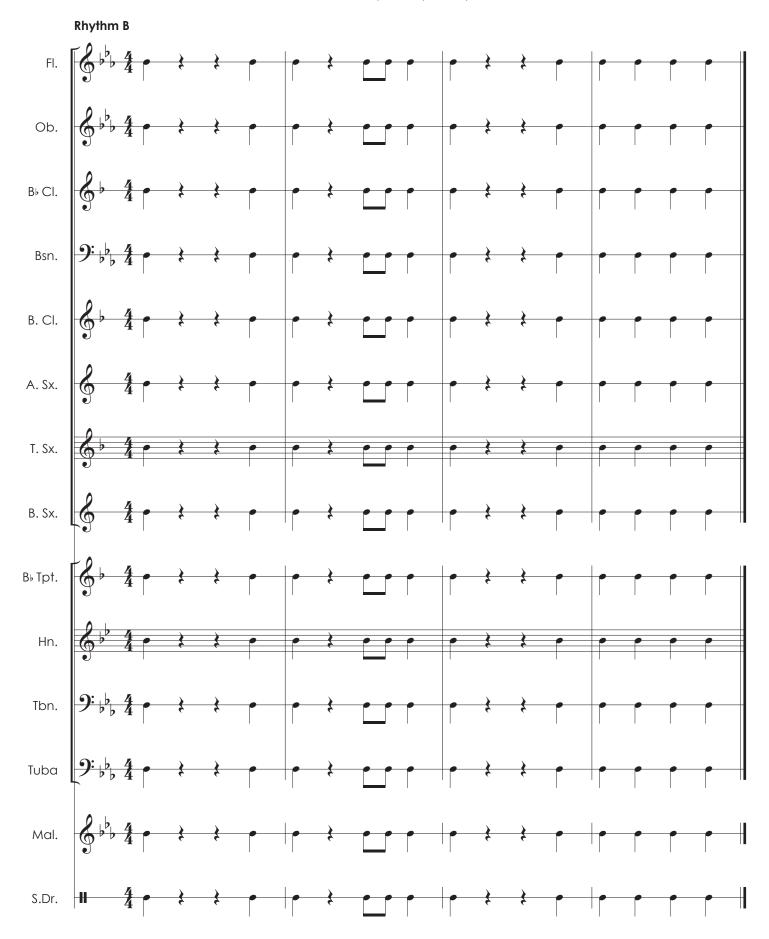

Score

# The Handy Dandy Randy Standy Concert Bandy Study Buddies Blizzard's Fury









































YouTube





Composed by Randall D. Standridge (ASCAP)

> Study Buddy by Jordan R. Sawyer

## 1. Long Tones



### 2. Range Builder



#### 3. Articulation Practice



#### 4. Technique





#### 6. Chorale





### Rhythm A



## Rhythm B



## Rhythm C













YouTube





Composed by Randall D. Standridge (ASCAP)

> Study Buddy by Jordan R. Sawyer

## 1. Long Tones



### 2. Range Builder



#### 3. Articulation Practice



#### 4. Technique





#### 6. Chorale





### Rhythm A



## Rhythm B



## Rhythm C













YouTube





Composed by Randall D. Standridge (ASCAP)

> Study Buddy by Jordan R. Sawyer

#### 1. Long Tones





#### 2. Range Builder



#### 3. Articulation Practice



#### 4. Technique





#### 6. Chorale





## Rhythm A



## Rhythm B



##