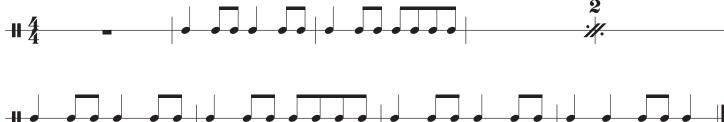

. Standridge (ASCAP)

> Study Buddy by Jordan R. Sawyer

## 1. Long Tones



#### 2. Range Builder



#### 3. Articulation Practice



#### 4. Technique







#### 6. Chorale





#### Rhythm A



#### Rhythm B



#### Rhythm C













YouTube





Composed by Randall D. Standridge (ASCAP)

> Study Buddy by Jordan R. Sawyer

# 1. Long Tones



## 2. Range Builder





#### 3. Articulation Practice



# 4. Technique







#### 6. Chorale





#### Rhythm A



# Rhythm B



# Rhythm C













YouTube

🕽 SCAN ME





Composed by Randall D. Standridge (ASCAP)

> Study Buddy by Jordan R. Sawyer

# 1. Long Tones



#### 2. Range Builder



#### 3. Articulation Practice



# 4. Technique





#### 6. Chorale



#### Rhythm A



# **Rhythm B**



# Rhythm C





# Melody A W Melody B