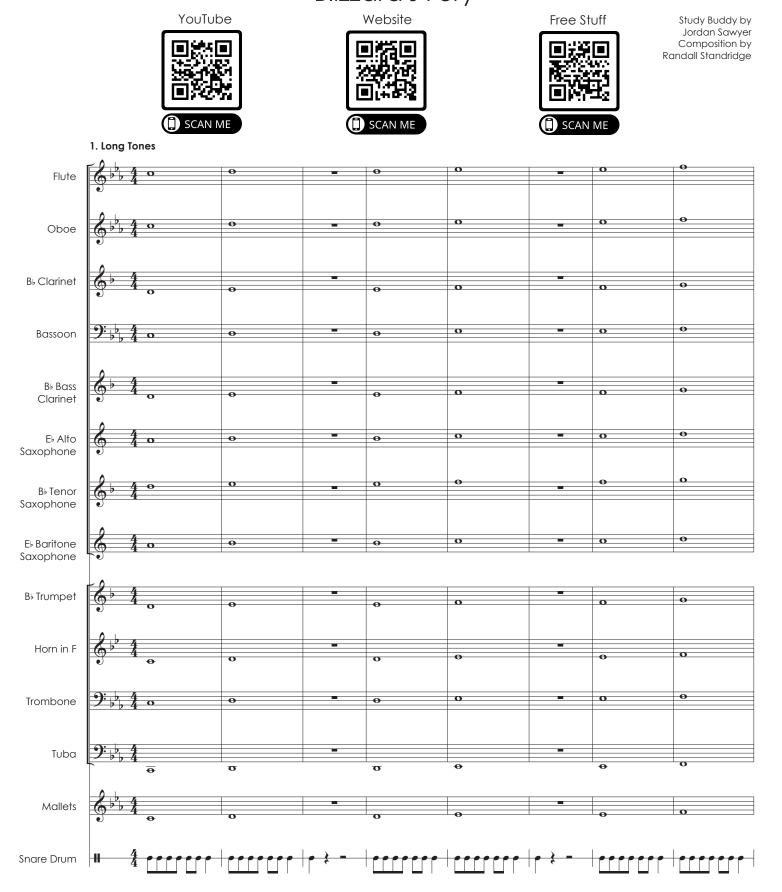

# The Handy Dandy Randy Standy Concert Bandy Study Buddies Blizzard's Fury

YouTube

Composed by Randall D. Standridge (ASCAP)

> Study Buddy by Jordan R. Sawyer

## 1. Long Tones