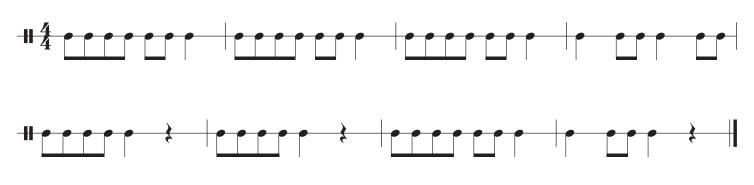

### Rhythm A

## Rhythm B

## Rhythm C

YouTube

Composed by Randall D. Standridge (ASCAP)

> Study Buddy by Jordan R. Sawyer