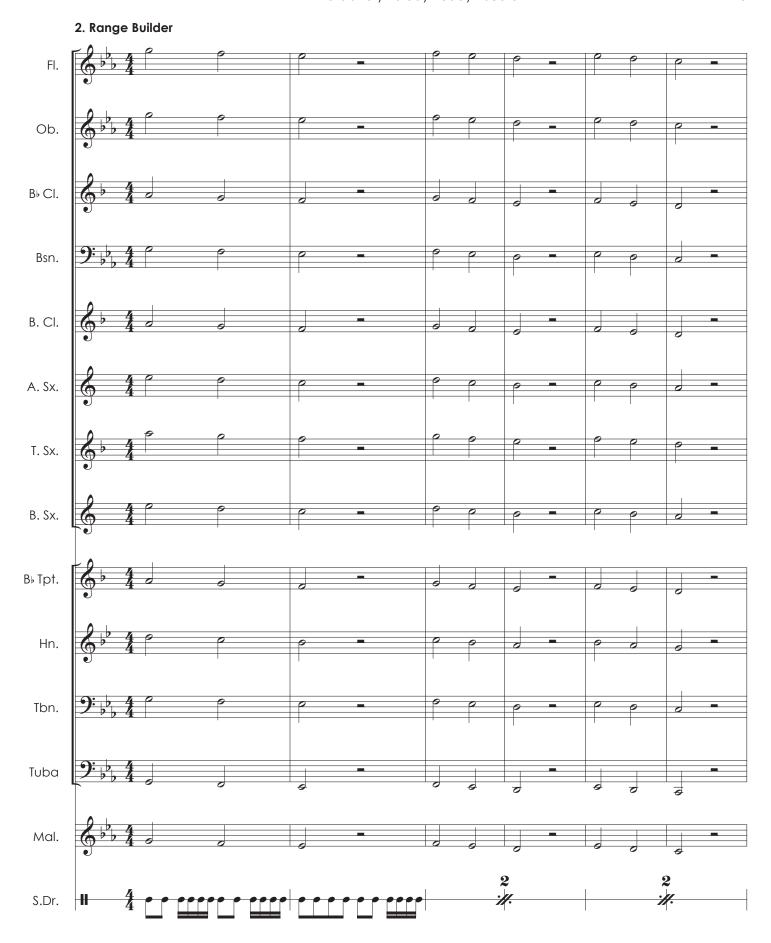

Score

# The Handy Dandy Randy Standy Concert Bandy Study Buddies Blizzard's Fury









































YouTube





Composed by Randall D. Standridge (ASCAP)

> Study Buddy by Jordan R. Sawyer

## 1. Long Tones



### 2. Range Builder



#### 3. Articulation Practice



#### 4. Technique





#### 6. Chorale





### Rhythm A



## Rhythm B



## Rhythm C













YouTube





Composed by Randall D. Standridge (ASCAP)

> Study Buddy by Jordan R. Sawyer

## 1. Long Tones



### 2. Range Builder



#### 3. Articulation Practice



#### 4. Technique





#### 6. Chorale





### Rhythm A



## Rhythm B



## Rhythm C













YouTube





Composed by Randall D. Standridge (ASCAP)

> Study Buddy by Jordan R. Sawyer

#### 1. Long Tones





#### 2. Range Builder



#### 3. Articulation Practice



#### 4. Technique





#### 6. Chorale





## Rhythm A